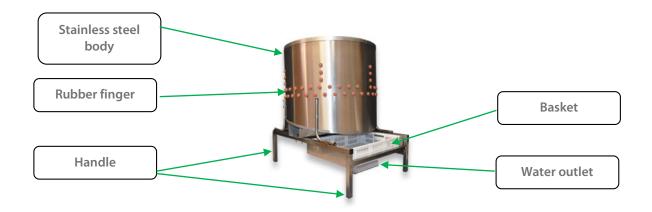

## **Description**

The de-feathering machine is developed for removing the feathers from several types of poultry, the machine is equipped with "Silicon fingers" specifically designed to beat off the feathers.

- Motor gearbox drive a high power from the motor with compact size
- The silicon fingers are long life, more dress rate than other brand a finest quality Ultra-soft plucking.
- Made from stainless steel structure and body cover the food grade requirements.
- The plastic basket collecting feather makes it easy in management and filters the feathers from the washing water.

#### **Body and construction**

• Stainless steel 304.